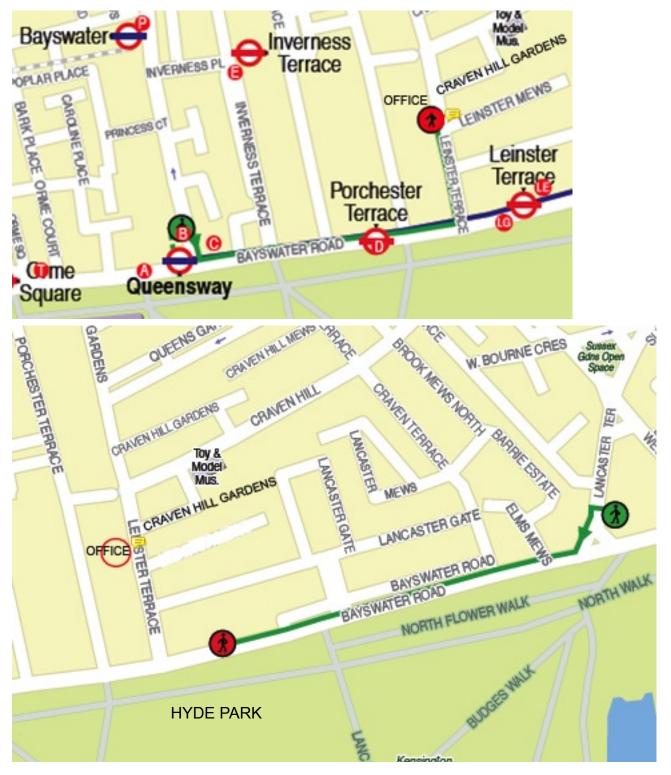

**By underground:** Take the Circle Line (yellow line) towards High Street Kensington. Get off at Bayswater underground station (journey time approx. 15 – 20 minutes). Then walk to our office (approx. 10 minutes).

## From London City-Airport: London City Airport DLR Station

Take the Docklands Light Railway towards Bank. Change at Bank onto the Central Line (red Line) Westbound towards Northolt / Ealing /White City. Get off at Lancaster Gate or Queensway underground station. Then walk to our office (approx. 10 minutes).

**From Stansted Airport:** Take the Stansted Express train to Liverpool Street Station, from there you can either take the underground or a Taxi (approx £18).

**By underground:** Take the Central Line (red line) Westbound towards Northolt / Ealing /White City. Get off at Lancaster Gate or Queensway underground station. (journey time approx. 15 – 20 minutes) Then walk to our office (approx. 10 minutes)