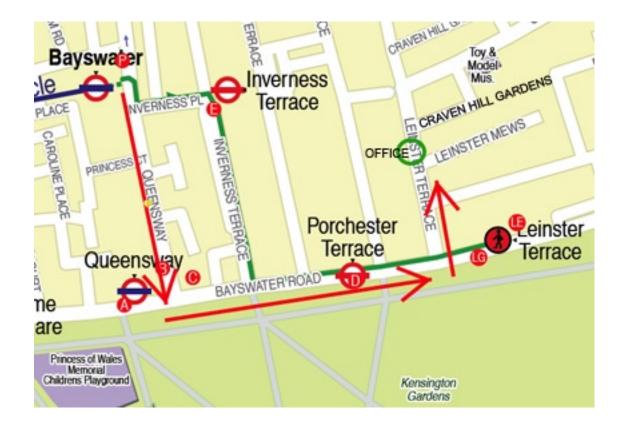

**By underground:** Take the Circle Line (yellow line) towards High Street Kensington. Get off at Bayswater underground station (journey time approx. 15 – 20 minutes). Then walk to our office (approx. 10 minutes).

## From London City-Airport: London City Airport DLR Station

Take the Docklands Light Railway towards Bank. Change at Bank onto the Central Line (red Line) Westbound towards Northolt / Ealing /White City. Get off at Lancaster Gate or Queensway underground station. Then walk to our office (approx. 10 minutes).

**From Stansted Airport:** Take the Stansted Express train to Liverpool Street Station, from there you can either take the underground or a Taxi (approx £18).

**By underground:** Take the Central Line (red line) Westbound towards Northolt / Ealing /White City. Get off at Lancaster Gate or Queensway underground station. (journey time approx. 15 – 20 minutes) Then walk to our office (approx. 10 minutes)