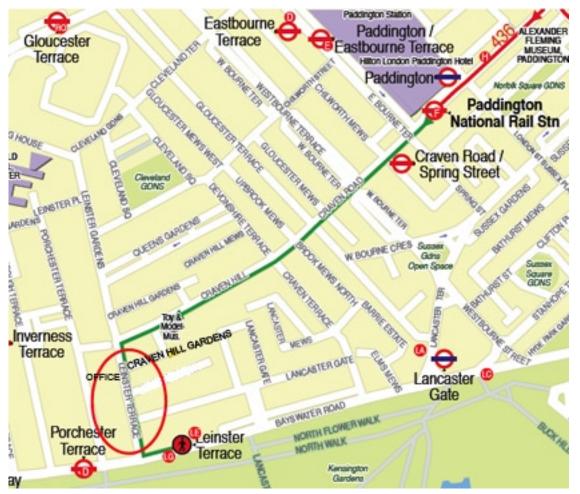

By underground: King's Cross St.Pancras Underground Station

Take the Circle Line (yellow line) towards Baker Street. Get off at Bayswater or Paddington underground station (journey time approx. 15 – 20 minutes). Then walk to our office (approx. 10 minutes)

**By underground:** King's Cross St.Pancras Underground Station Take the Circle Line (yellow line) towards Baker Street. Get off at Bayswater or Paddington underground station (journey time approx. 15 – 20 minutes). Then walk to our office (approx. 10 minutes)